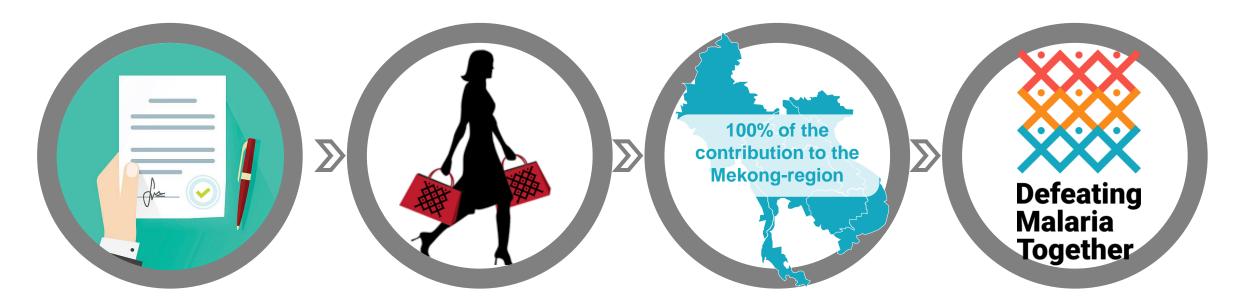

## ... and to raise funds

A corporation wants to be part of history and eliminate malaria in Asia by 2030.

The company signs up to M2030 and gains the right to use the logo and trademark for a selection of services or products.

When consumers buy the M2030-branded product, the business sends a contribution to the Global Fund.

The Global Fund uses 100% of the contribution to eliminate malaria.

The contribution helps people to prevent, detect and treat malaria. With your help, we will eliminate malaria in the Mekong region.