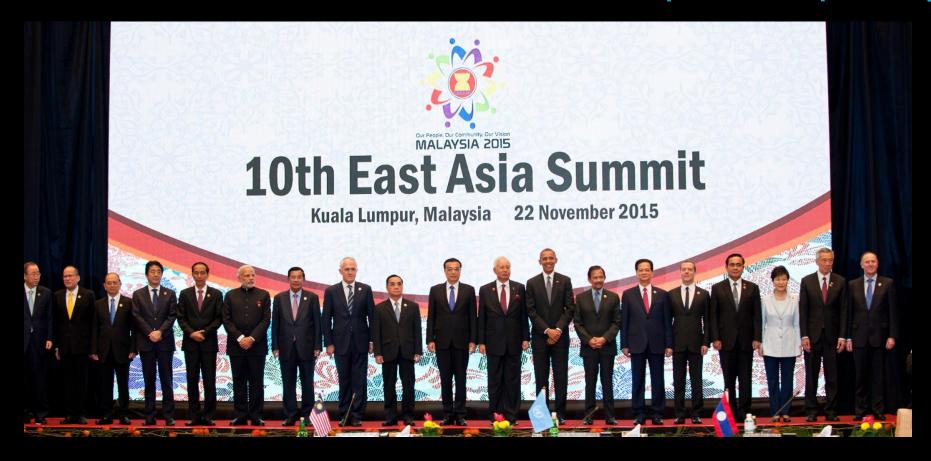

Through smart investments, Asian countries have reduced the number of malaria cases and deaths by half in less than 15 years.

We are now on our way to eliminating malaria

- the biggest killer disease in history - in Asia.



## However...

"Drug-resistant malaria superbugs threaten a global public health disaster unless urgent action is taken to fight their spread in Southeast Asia"

## **Financial Times**

Malaria superbugs threaten global health disaster

"It's a race against the clock—we have to eliminate it before malaria becomes untreatable again and we see a lot of deaths"

Professor Arjen Dondorp, head of the Mahidol-Oxford Tropical Medicine



# Malaria elimination in Asia is also a political priority











# M2030, a brand to raise awareness...



## ... and to raise funds



A corporation wants to be part of history and eliminate malaria in Asia by 2030.

The company signs up to M2030 and gains the right to use the logo and trademark for a selection of services or products.

When consumers buy the M2030-branded product, the business sends a contribution to the Global Fund.

The Global Fund uses 100% of the contribution to eliminate malaria.

The contribution helps people to prevent, detect and treat malaria. With your help, we will eliminate malaria in the Mekong region.





## **M2030 Partners**





#### **M2030 Partners** Founder **APLMA** ASIA PACIFIC LEADERS MALARIA ALLIANCE Founding Partners Founding Partners **DT FAMILIES TAHIR FOUNDATION FOUNDATION** M2030 Secretariat Man